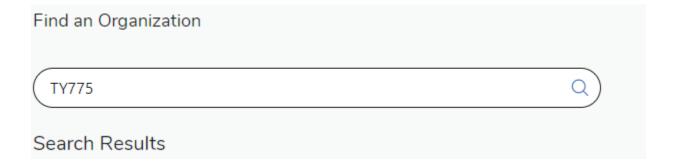

## Log in to your account.

Scroll to the bottom of the home page to Community and Click on – City Market Community Rewards.

Scroll down and click on Link Your Shopper's Card

Type in the Environment Foundation name or TY775 and click on search.