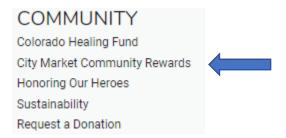

## Log in to your account.

Scroll to the bottom of the home page to Community and Click on – City Market Community Rewards.

Scroll down and click on Link Your Shopper's Card

Type in the Environment Foundation name or TY775 and click on search.