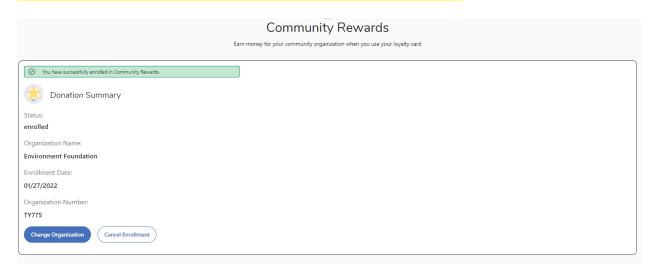

ARKET/KING SOOPERS COMMUNITY REWARDS PROGRAM SIGN UP INSTRUCTIONS

<u>To Use the King Soopers or City Market Community Rewards Program:</u> Simply encourage your participants to visit the appropriate link below.

- For King Soopers Stores go to <a href="http://www.kingsoopers.com">http://www.kingsoopers.com</a>
- For City Market Stores go to <a href="http://www.citymarket.com">http://www.citymarket.com</a>

## Log in to your account.

Scroll to the bottom of the home page to Community and Click on – City Market Community Rewards.



Scroll down and click on Link Your Shopper's Card



Type in the Environment Foundation name or TY775 and click on search.



## Find Environment Foundation and click on enroll.



## You will receive the following message that you have successfully enrolled.