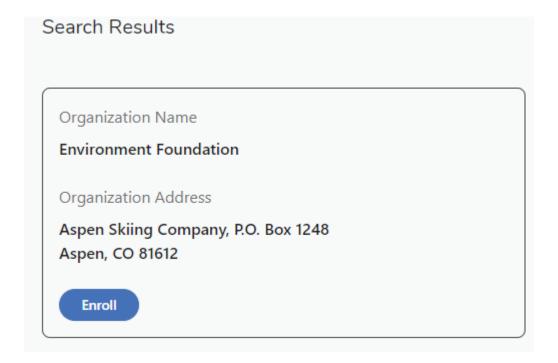

## CITY MARKET/KING SOOPERS COMMUNITY REWARDS PROGRAM SIGN UP INSTRUCTIONS

<u>To Use the King Soopers or City Market Community Rewards Program:</u> Simply encourage your participants to visit the appropriate link below.

- For King Soopers Stores go to <a href="http://www.kingsoopers.com">http://www.kingsoopers.com</a>
- For City Market Stores go to <a href="http://www.citymarket.com">http://www.citymarket.com</a>

## Log in to your account.

Scroll to the bottom of the home page to Community and Click on – City Market Community Rewards.



Scroll down and click on Link Your Shopper's Card



Type in the Environment Foundation name or TY775 and click on search.



## Find Environment Foundation and click on enroll.



## You will receive the following message that you have successfully enrolled.