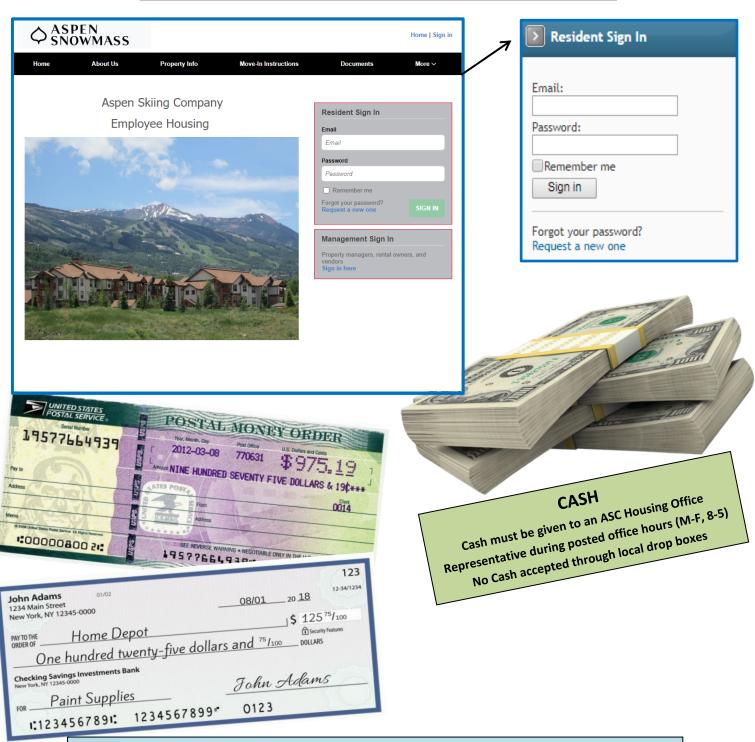

# Personal Check, Money Order or Cashier's Check

To obtain visit your local bank, post office and or even places such as Wal-Mart
Drop off in local "rent drop box" or an ASC Housing Office near you during posted working hours (M-F, 8-5)
PAYABLE TO: "Aspen Skiing Company"

### **HOW DO I PAY FOR RENT?**

**CASH** - please come in during our office hours (Monday – Friday 8:00AM – 5:00PM) to pay.

**CHECK or MONEY ORDER** - feel free to use our after-hours drop slot located outside the leasing office at Club Commons or outside your laundry room at other properties. If you do not have a bank account and cannot make it during office hours please get a money order or cashier check from your local bank and use the drop slot. (**Please be sure to clearly write your name and apartment.**)