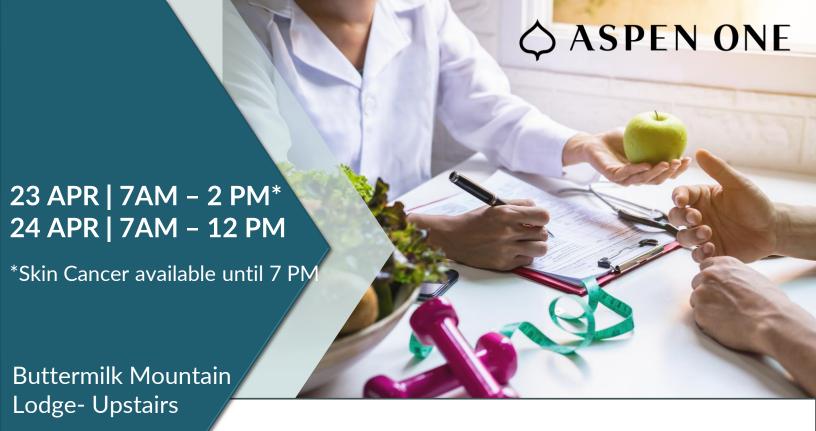

## **HEALTH SCREENINGS**

**Aspen One**, in partnership with LifeHealth, is providing biometric and skin cancer screenings at upcoming wellness events. Results for a full metabolic chemistry blood panel, glucose, vitals, and body composition are included. All employees are eligible to participate in a free screening.

Skin Cancer Screenings are provided by a Nurse Practitioner or Physician's Assistant. Your screening will be held in a private screening area and you may choose the level of your screening.

## APPOINTMENTS ARE RECOMMENDED

- Visit <a href="https://signup.lifehealthevents.com/">https://signup.lifehealthevents.com/</a> or scan the QR code.
- Use code ASPENSKI if you are visiting the LifeHealth Wellness Portal for the first time.